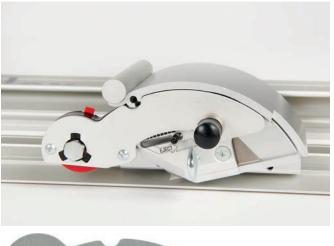

#### **Textile Cutter**

Designed for cutting textiles and other delicate materials, or trimming thin strips off banners and posters, where a knife blade would be too aggressive.

To ensure safe operation the red blade guard is engaged when not in use.

Easy to adapt on the cutting head tool

- SAFETY

#### Safety by design

The Simplex overcomes the safety hazards of using other portable methods of cutting, such as a hand knife and straight edge. The blade holder comes with automatic blade retraction for safety.