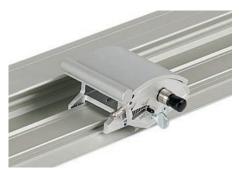

#### Portable

Robust but lightweight, accurate and safe cutter that can be taken to your work.

The soft silicon cord on the underside of the cutter grips and protects materials and prevents movement during use.

### Accurate

Guaranteed to cut within 1.0mm of a straight line for the whole length of the cutter.

#### Easy-to-use

Ergonomic 'rocker style' cutting head designed for left or righthanded use. The blade can be pulled or pushed as appropriate for the material being cut.