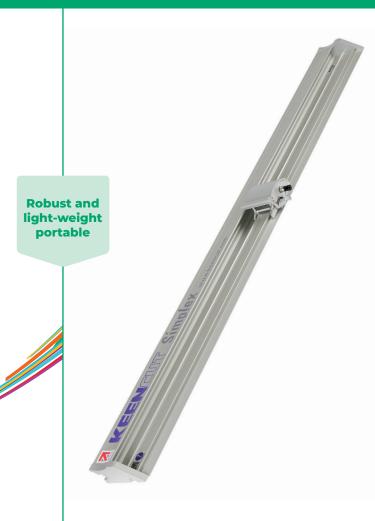

#### Portable

Robust but lightweight, accurate and safe cutter that can be taken to your work.

The soft silicon cord on the underside of the cutter grips and protects materials and prevents movement during use.

### Accurate

Guaranteed to cut within 1.0mm of a straight line for the whole length of the cutter.