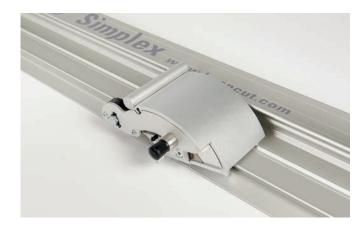

#### Easy-to-use

Ergonomic 'rocker style' cutting head designed for left or righthanded use. The blade can be pulled or pushed as appropriate for the material being cut.