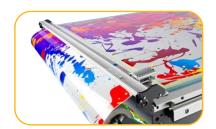

# SIGNIFICANT EFFICIENCY GAIN AND TIME SAVING IN YOUR ADHESIVE MEDIA APPLICATIONS

- Lamination of any kind of adhesive material and mounting up to 65 mm (2 ½") thickness
- Working width 170 cm (67")
- → Modular system: base model of 2,05 m 6′ 9″ expandable by sections of 2,38 m 7′ 10″. Chose your size upon order or have it expanded later.
- Electrical motors as the source for controlling the roller's elevation motion and safety control by laser sensor
- Adjustable pressure from both ends of the gantry with 3 pre-set levels for precise pressure application
- Roller stays parallel to the table surface, wherever the media is positionned on the working surface.
- Assembled on site within a few hours by one technician. The table will fit in any working environment, even with narrow access.
- Laminated glass for a smooth diffusion of backlighting. LED lighting system available as an option
- Antistatic, self-healing and phtalate free PVC mat, thickness of 4 mm, cut to the table size, included with the machine
- Adjustable height upon installation 80/90/100 cm 31 ½"/35 ½" /39"