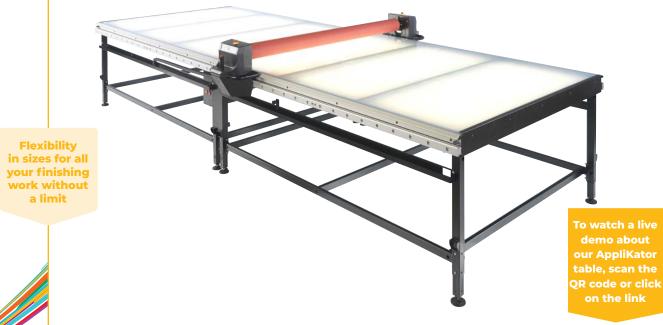

# SIGNIFICANT EFFICIENCY GAIN AND TIME SAVING IN YOUR ADHESIVE MEDIA APPLICATIONS

- Lamination of any kind of adhesive material and mounting up to 65 mm (2 ½") thickness
- Working width 170 cm (67")
- → Modular system: base model of 2,05 m 6′ 9″ expandable by sections of 2,38 m 7′ 10″. Chose your size upon order or have it expanded later.
- Electrical motors as the source for controlling the roller's elevation motion and safety control by laser sensor
- Adjustable pressure from both ends of the gantry with 3 pre-set levels for precise pressure application
- Roller stays parallel to the table surface, wherever the media is positionned on the working surface.
- Assembled on site within a few hours by one technician. The table will fit in any working environment, even with narrow access.
- Laminated glass for a smooth diffusion of backlighting. LED lighting system available as an option
- Antistatic, self-healing and phtalate free PVC mat, thickness of 4 mm, cut to the table size, included with the machine
- Adjustable height upon installation 80/90/100 cm 31 ½"/35 ½" /39"