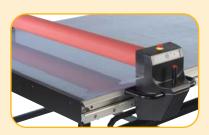

#### **LED LIGHTING SYSTEM**

Directly connected to the power supply of the machine. Improves accuracy for the most demanding jobs.