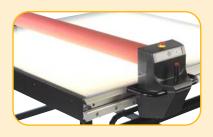

#### **LED LIGHTING SYSTEM**

Directly connected to the power supply of the machine. Improves accuracy for the most demanding jobs.