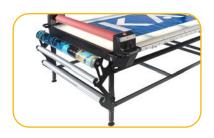

#### **STORING & CUTTING**

#### STORING SYSTEM

To be installed at the end of the table.

Delivered without shaft

#### **SHELF**

Adaptable on the long or short edge of the table