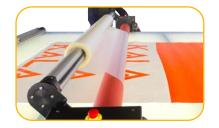

#### **SUPPLY OF ADHESIVE ROLLS**

#### **APPSUPAXE**

Adhesive roll holder

#### **APPFREIN**

Adhesive roll holder on an aluminium self-blocking shaft. Delivered without shaft

#### AX 1650

Self-blocking shaft in 165 - 65"