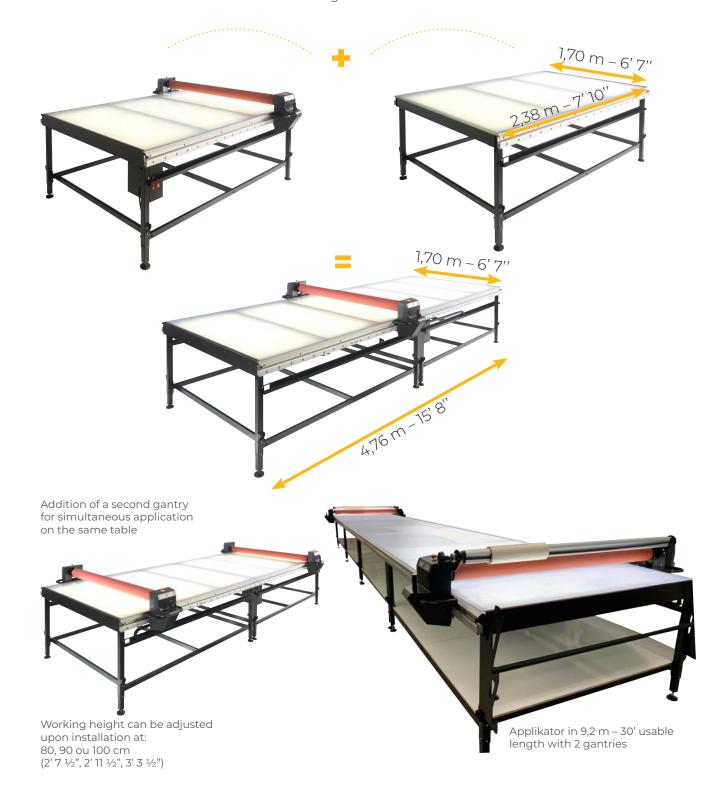

#### MODULAR AND EVOLUTIONARY SYSTEM

#### EVOLUTIONARY APPLIKATOR - WIDTH: 1,70 M - 67"

This modular system is expandable by modules measuring 2,38 m - 7'10" without limitations, either upon ordering or also field expandable.

Select the format that suits your needs today without wondering about future needs.

This lamination table can bring a lot of benefits to your operation and will match the evolution of your company.

Length: base module 2,38 m - 7' 10'' expandable by the same size of 2,38 m - 7' 10''.

Delivered with standard feet.