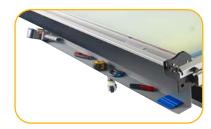

# SIGNIFICANT EFFICIENCY GAIN AND TIME SAVING IN YOUR ADHESIVE MEDIA APPLICATIONS

- Lamination of any kind of adhesive material and mounting up to 65 mm (2 ½") thickness
- Working width 170 cm (67")
- → Modular system: base model of 2,05 m 6′ 9″ expandable by sections of 2,38 m 7′ 10″. Chose your size upon order or have it expanded later.
- Electrical motors as the source for controlling the roller's elevation motion and safety control by laser sensor
- Adjustable pressure from both ends of the gantry with 3 pre-set levels for precise pressure application
- Roller stays parallel to the table surface, wherever the media is positionned on the working surface.
- Assembled on site within a few hours by one technician. The table will fit in any working environment, even with narrow access.
- Laminated glass for a smooth diffusion of backlighting. LED lighting system available as an option
- Antistatic, self-healing and phtalate free PVC mat, thickness of 4 mm, cut to the table size, included with the machine
- Adjustable height upon installation 80/90/100 cm 31 ½"/35 ½" /39"