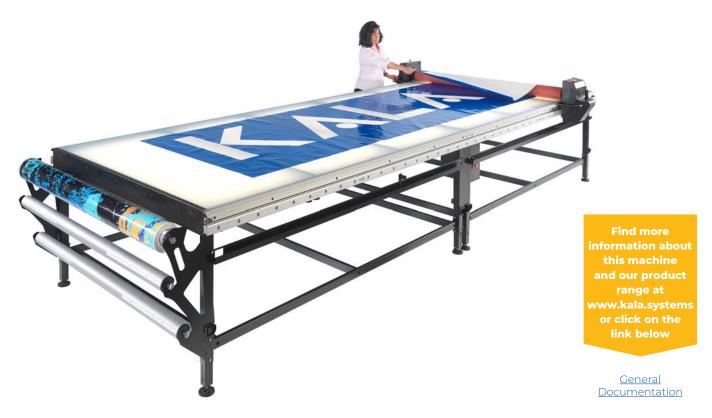

# SIGNIFICANT EFFICIENCY GAIN AND TIME SAVING IN YOUR ADHESIVE MEDIA APPLICATIONS

- Lamination of any kind of adhesive material and mounting up to 65 mm (2 ½") thickness
- Working width 170 cm (67")
- → Modular system: base model of 2,05 m 6′ 9″ expandable by sections of 2,38 m 7′ 10″. Chose your size upon order or have it expanded later.
- Electrical motors as the source for controlling the roller's elevation motion and safety control by laser sensor
- Adjustable pressure from both ends of the gantry with 3 pre-set levels for precise pressure application
- Roller stays parallel to the table surface, wherever the media is positionned on the working surface.
- Assembled on site within a few hours by one technician. The table will fit in any working environment, even with narrow access.
- Laminated glass for a smooth diffusion of backlighting. LED lighting system available as an option
- Antistatic, self-healing and phtalate free PVC mat, thickness of 4 mm, cut to the table size, included with the machine
- Adjustable height upon installation 80/90/100 cm 31 ½"/35 ½" /39"

#### EVOLUTIONARY APPLIKATOR - WIDTH: 1,70 M - 67"

This modular system is expandable by modules measuring 2,38 m - 7'10" without limitations, either upon ordering or also field expandable.

Select the format that suits your needs today without wondering about future needs.

This lamination table can bring a lot of benefits to your operation and will match the evolution of your company.

Length: base module 2,38 m - 7' 10'' expandable by the same size of 2,38 m - 7' 10''.

Delivered with standard feet.